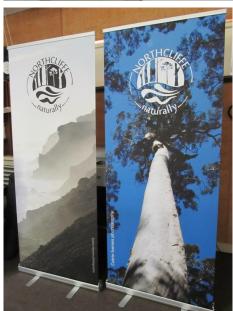

#### Pop-up Banners \$Free - for Northcliffe naturally branding partners only

Loan (free of charge) large pop-up Northcliffe naturally banners to dress up your stall, wine tasting etc. We have two of these in different designs with a third planned.