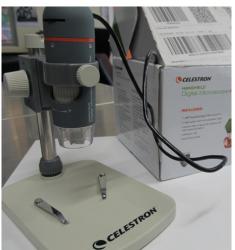

# Celstron Digital Microscope. \$10 /week (Member's rate)

Top quality USB digital microscope, from which you can stream, video, take photos or just view whatever is under the lens