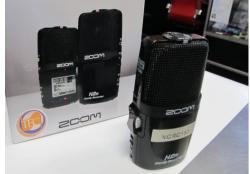

# Top Quality Sound Recorder \$10 /week (Member's rate)

The H2n digital audio recorder has a built in microphone perfect for recording ambient sound—such as an impromptu concert, or your own guitar performance in the lounge room. They will output digital files at any quality you like. If you are making a video it is often advantageous to record the sound simultaneously on a separate device.