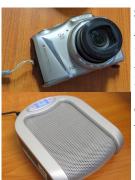

# Small Canon digital camera - \$5/day (Members)

A good quality compact Canon digital camera, giving you 12 megapixels and 12x optical zoom.

Logitech Pro 9000 Webcams - Free short term loan (Members) Use with a desktop PC for Skype, Zoom and other videoconferencing... higher quality than your laptop built in cam.

Video Conferencing mic / speaker unit - \$5/day (Members) Left: This is for video conferencing without the headphones. Designed specifically to eliminate feedback.