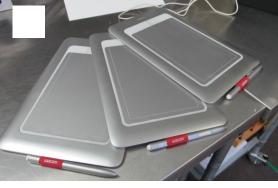

### Wacom Drawing Tablets—\$10 per week

...multitouch Wacom Bamboo USB drawing tablets with pressure sensitive styluses. You can use these with many drawing programs including the free GIMP or the excellent value ArtRage. We have 4 of these tablets available to hire.

Alternatively, hire the

Office Space and try our Wacom Cintiq Screen Tablet (right). Starting at \$5 for 2 hrs (member's rate) this is a great idea for anyone considering investing in such an expensive device.