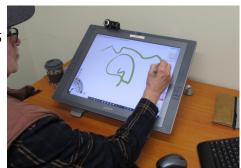

Alternatively, hire the

Office Space and try our Wacom Cintiq Screen Tablet (right). Starting at \$5 for 2 hrs (member's rate) this is a great idea for anyone considering investing in such an expensive device.